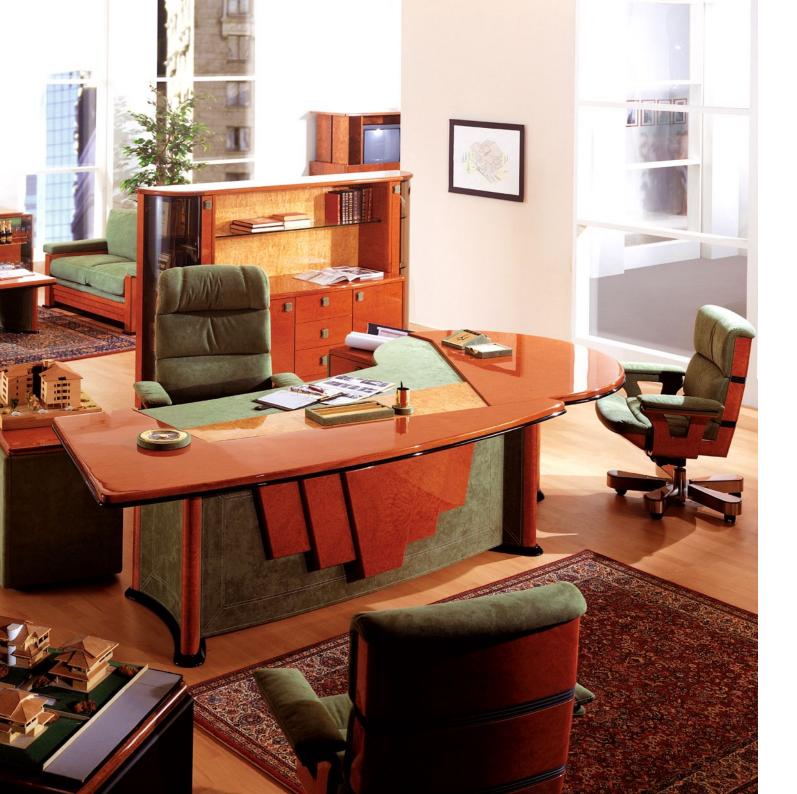

# FIRM

Founded in 1906 as a family business, R.A. Mobili has thrived by specializing in the production of de luxe furniture for executive and presidential offices without losing its traditional touch. Market leaders in executive and presidential office furniture R.A. Mobili offers de luxe decor with leather and burlwood trims. It employs highly-specialized personnel, trained by and alongside experienced craftsmen. R.A. Mobili's products are some of the world's most impressive executive and presidential offices, including boardroom tables, burlwood bookcases, leather and burlwood armchairs... for lovers of Italian-made luxury items.

## PRODUCTION

At RA Mobili the classic style of Italian-made burlwood and leather furniture for executive and presidential offices blends contemporary forms with modern manufacturing methods. Premium quality, the best materials, fine fabrics, leathers and burlwood varities are the mainstay of RA Mobili's range of office furniture. Thanks to its natural succession of ever-changing geometric shapes, burlwood guarantees the uniqueness of each piece, while projectbased production and the lack of stock goods ensures the burlwood achieve utmost uniformity in each individual environment. Project-based Production means that any furniture supplied by RA Mobili suits all executive and presidential offices perfectly, as well as impressive boardrooms: any office furnished by RA Mobili becomes a unique and very special ambience.