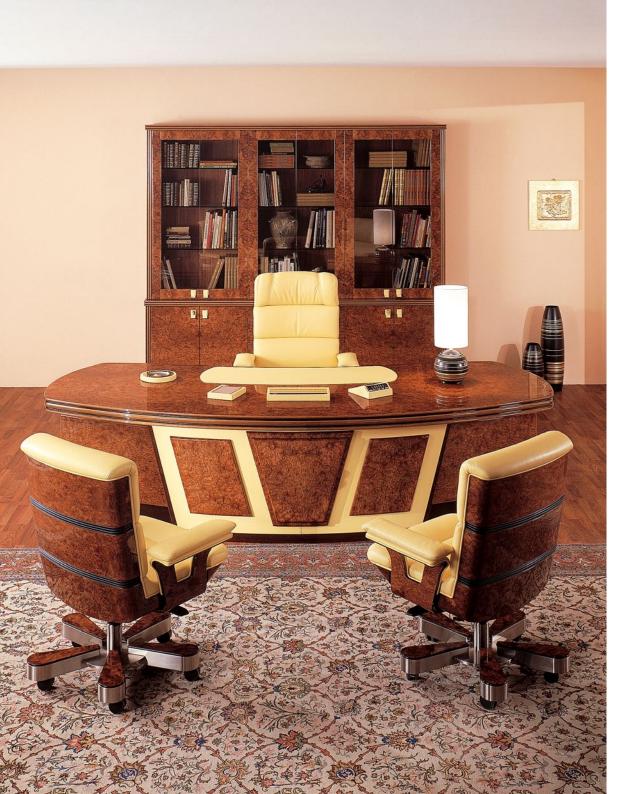

# FIRM

Founded in 1906 as a family business, R.A. Mobili has thrived by specializing in the production of de luxe furniture for executive and presidential offices without losing its traditional touch. Market leaders in executive and presidential office furniture R.A. Mobili offers de luxe decor with leather and burlwood trims. It employs highly-specialized personnel, trained by and alongside experienced craftsmen. R.A. Mobili's products are some of the world's most impressive executive and presidential offices, including boardroom tables, burlwood bookcases, leather and burlwood armchairs... for lovers of Italian-made luxury items.

## PRODUCTION

At RA Mobili the classic style of Italian-made burlwood and leather furniture for executive and presidential offices blends contemporary forms with modern manufacturing methods. Premium quality, the best materials, fine fabrics, leathers and burlwood varities are the mainstay of RA Mobili's range of office furniture. Thanks to its natural succession of ever-changing geometric shapes, burlwood guarantees the uniqueness of each piece, while projectbased production and the lack of stock goods ensures the burlwood achieve utmost uniformity in each individual environment. Project-based Production means that any furniture supplied by RA Mobili suits all executive and presidential offices perfectly, as well as impressive boardrooms: any office furnished by RA Mobili becomes a unique and very special ambience.