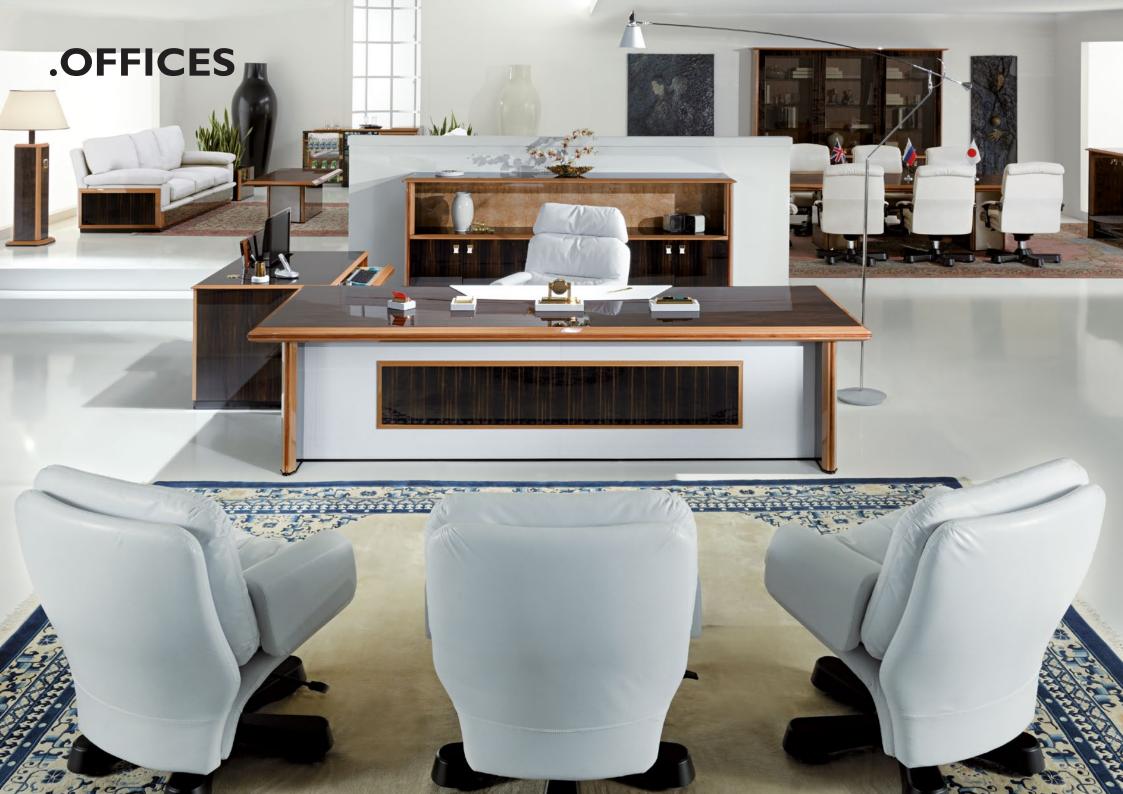

# FIRM

Founded in 1906 as a family business, R.A. Mobili has thrived by specializing in the production of de luxe furniture for executive and presidential offices without losing its traditional touch. Market leaders in executive and presidential office furniture R.A. Mobili offers de luxe decor with leather and burlwood trims. It employs highly-specialized personnel, trained by and alongside experienced craftsmen. R.A. Mobili's products are some of the world's most impressive executive and presidential offices, including boardroom tables, burlwood bookcases, leather and burlwood armchairs... for lovers of Italian-made luxury items.

## PRODUCTION

At RA Mobili the classic style of Italian-made burlwood and leather furniture for executive and presidential offices blends contemporary forms with modern manufacturing methods. Premium quality, the best materials, fine fabrics, leathers and burlwood varities are the mainstay of RA Mobili's range of office furniture. Thanks to its natural succession of ever-changing geometric shapes, burlwood guarantees the uniqueness of each piece, while projectbased production and the lack of stock goods ensures the burlwood achieve utmost uniformity in each individual environment. Project-based Production means that any furniture supplied by RA Mobili suits all executive and presidential offices perfectly, as well as impressive boardrooms: any office furnished by RA Mobili becomes a unique and very special ambience.