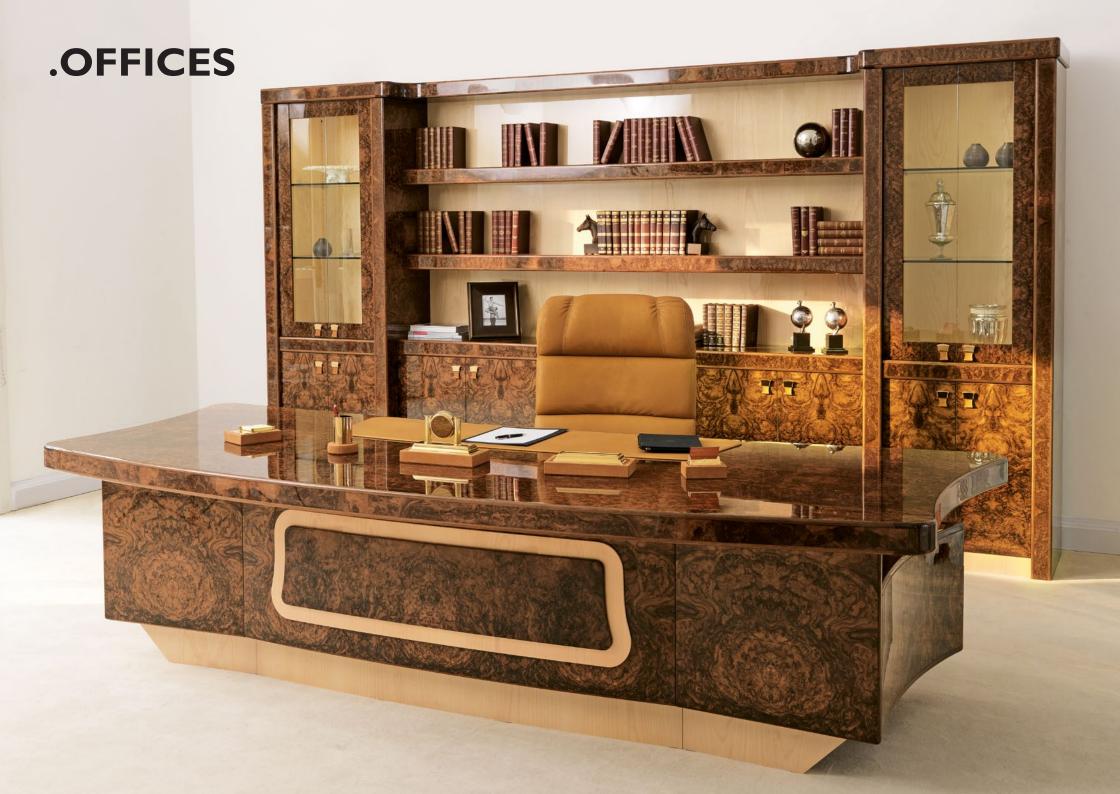

# FIRM

Founded in 1906 as a family business, R.A. Mobili has thrived by specializing in the production of de luxe furniture for executive and presidential offices without losing its traditional touch. Market leaders in executive and presidential office furniture R.A. Mobili offers de luxe decor with leather and burlwood trims. It employs highly-specialized personnel, trained by and alongside experienced craftsmen. R.A. Mobili's products are some of the world's most impressive executive and presidential offices, including boardroom tables, burlwood bookcases, leather and burlwood armchairs... for lovers of Italian-made luxury items.

## PRODUCTION

At RA Mobili the classic style of Italian-made burlwood and leather furniture for executive and presidential offices blends contemporary forms with modern manufacturing methods. Premium quality, the best materials, fine fabrics, leathers and burlwood varities are the mainstay of RA Mobili's range of office furniture. Thanks to its natural succession of ever-changing geometric shapes, burlwood guarantees the uniqueness of each piece, while projectbased production and the lack of stock goods ensures the burlwood achieve utmost uniformity in each individual environment. Project-based Production means that any furniture supplied by RA Mobili suits all executive and presidential offices perfectly, as well as impressive boardrooms: any office furnished by RA Mobili becomes a unique and very special ambience.